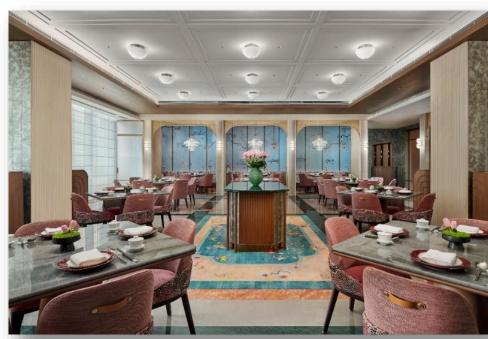

#### Level 7 - Chinese Restaurant

Hotel's signature Chinese Restaurant offering new Huaiyang Cuisine. It boasts 1 main dining hall and 6 private dining rooms. The restaurant is with consultation of Chef Hou Xin Qing, Executive Chinese Chef at Shangri-La Nanjing, where the award-winning Jiangnan Wok brand was first debut and was honored with a Black Pearl Listing.

6 private dining room: Plum Blossom, Orchid, Bamboo, Hibiscus, Begonia, Lotus

No. of seats: 130

Main dining hall: 66

Private dining room: 64