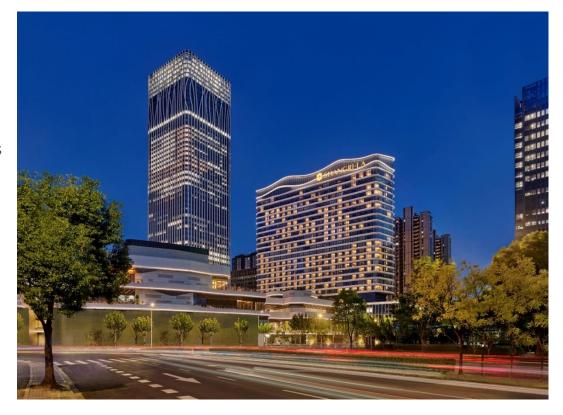

# **Hotel Overview**

#### **Hotel Overview**

8-28F Guestrooms

7F Chinese Restaurant, Horizon Club Lounge, Outdoor Event Space

3F Ballroom & Function Rooms

2F GYM & Multi-purpose Studio Roooms

1F Lobby, All Day Dining Restaurant, Bar, SPA, Swimming Pool

• Total Guest Rooms: <u>585</u>

• Total Floors: 28

• Height: <u>99m</u>

• Total GFA (Above Ground): <u>53,550 m</u><sup>2</sup>

• Opening Date: October 27, 2021

No 4F, 14F & 24F