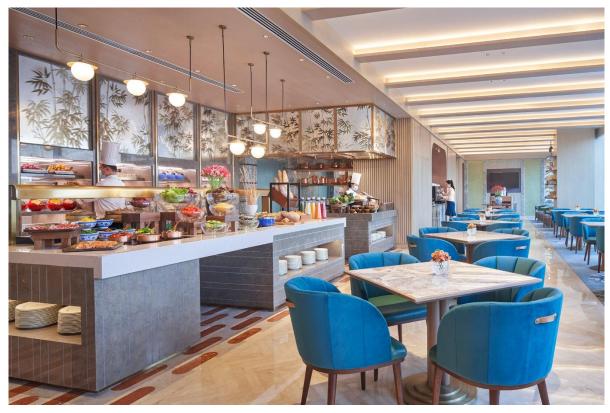

#### Level 1 - All Day Dining

#### QT Kitchen

Hotel's all day dining restaurant brings together multiple open kitchens that serve a selection of international cuisines. The dedicated area 'Boil' allows guests to enjoy sea food hot pot.

No. of seats: 213

• Main dining area: 131

• Hot pot: 58

• Private dining room: 24