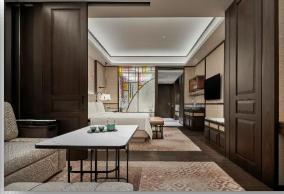

#### Level 8-28 - Guestrooms

Total Guestrooms: <u>585</u>

• Regular Room: 458 (78%)

• Club Room: 73 (13%)

• Suites: 54 (9%)

• Twin: 196

• King: 389 (incl.56 Convertible King)

## **Guestroom Overview**

| Room class        | Category                  | Size (sqm) | Qty | Orientation                   |  |
|-------------------|---------------------------|------------|-----|-------------------------------|--|
| Standard<br>Rooms | Deluxe Room               | 35         | 55  | City View                     |  |
|                   | Deluxe Bund View<br>Room  | 35         | 268 | Bund and<br>Taikoo Li View    |  |
|                   | Executive Room            | 45         | 135 | City View                     |  |
| Horizon Club      | Horizon Club Room         | 45         | 36  | City View                     |  |
|                   | Horizon Club Premier      | 51         | 37  | City View                     |  |
| Suites            | Executive Bund View Suite | 68         | 37  | Dundand                       |  |
|                   | Deluxe Suite              | 71         | 13  | Bund and<br>Taikoo Li<br>View |  |
|                   | Specialty Suite           | 106.5      | 3   |                               |  |
|                   | New Bund Suite            | 227        | 1   |                               |  |