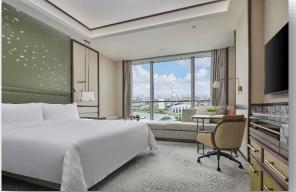

#### Level 8-28 - Guestrooms

Total Guestrooms: <u>585</u>

• Regular Room: 458 (78%)

• Club Room: 73 (13%)

• Suites: 54 (9%)

• Twin: 196

• King: 389 (incl.56 Convertible King)

## **Guestroom Overview**

| Room class        | Category                  | Size (sqm) | Qty | Orientation                   |  |
|-------------------|---------------------------|------------|-----|-------------------------------|--|
| Standard<br>Rooms | Deluxe Room               | 35         | 55  | City View                     |  |
|                   | Deluxe Bund View<br>Room  | 35         | 268 | Bund and<br>Taikoo Li View    |  |
|                   | Executive Room            | 45         | 135 | City View                     |  |
| Horizon Club      | Horizon Club Room         | 45         | 36  | City View                     |  |
|                   | Horizon Club Premier      | 51         | 37  | City View                     |  |
| Suites            | Executive Bund View Suite | 68         | 37  | Dundand                       |  |
|                   | Deluxe Suite              | 71         | 13  | Bund and<br>Taikoo Li<br>View |  |
|                   | Specialty Suite           | 106.5      | 3   |                               |  |
|                   | New Bund Suite            | 227        | 1   |                               |  |