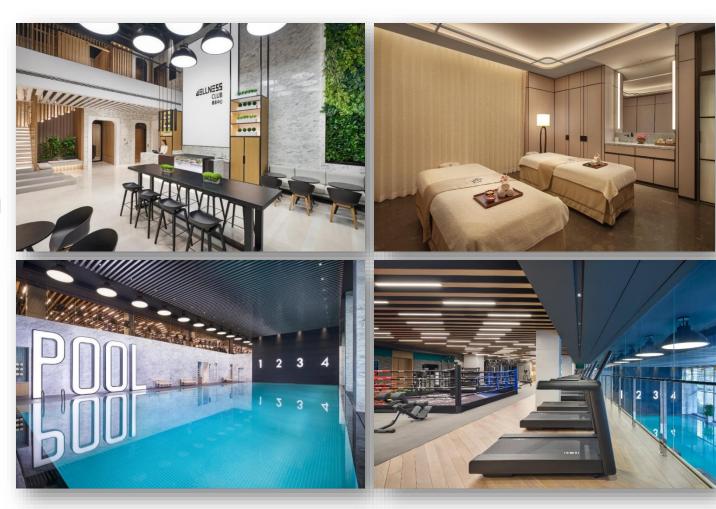

#### Level 1 - Recreation Facilities

#### 2,300sqm Wellness Club

#### **GYM**

- Family changing room & with over 200 lockers
- 830 sqm gym area equipped with aerobic facilities and professional strength training equipment
- Indoor heated swimming pool
- Steams, sauna & whirlpool
- Multi-purpose studio rooms

#### SPA at Shangri-La Qiantan, Shanghai

- 7 treatment rooms
- Manicure & Pedicure