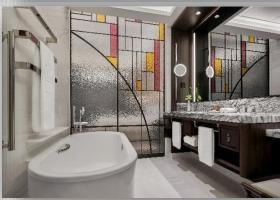

#### Level 8-28 - Guestrooms

Total Guestrooms: <u>585</u>

• Regular Room: 458 (78%)

• Club Room: 73 (13%)

• Suites: 54 (9%)

• Twin: 196

• King: 389 (incl.56 Convertible King)

## **Guestroom Overview**

| Room class        | Category                  | Size (sqm) | Qty | Orientation                   |  |
|-------------------|---------------------------|------------|-----|-------------------------------|--|
| Standard<br>Rooms | Deluxe Room               | 35         | 55  | City View                     |  |
|                   | Deluxe Bund View<br>Room  | 35         | 268 | Bund and<br>Taikoo Li View    |  |
|                   | Executive Room            | 45         | 135 | City View                     |  |
| Horizon Club      | Horizon Club Room         | 45         | 36  | City View                     |  |
|                   | Horizon Club Premier      | 51         | 37  | City View                     |  |
| Suites            | Executive Bund View Suite | 68         | 37  | Dundand                       |  |
|                   | Deluxe Suite              | 71         | 13  | Bund and<br>Taikoo Li<br>View |  |
|                   | Specialty Suite           | 106.5      | 3   |                               |  |
|                   | New Bund Suite            | 227        | 1   |                               |  |