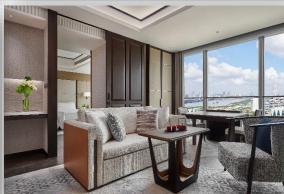

## **Guestroom Overview**

| Room class        | Category                  | Size (sqm) | Qty | Orientation                   |  |
|-------------------|---------------------------|------------|-----|-------------------------------|--|
| Standard<br>Rooms | Deluxe Room               | 35         | 55  | City View                     |  |
|                   | Deluxe Bund View<br>Room  | 35         | 268 | Bund and<br>Taikoo Li View    |  |
|                   | Executive Room            | 45         | 135 | City View                     |  |
| Horizon Club      | Horizon Club Room         | 45         | 36  | City View                     |  |
|                   | Horizon Club Premier      | 51         | 37  | City View                     |  |
| Suites            | Executive Bund View Suite | 68         | 37  | Dundand                       |  |
|                   | Deluxe Suite              | 71         | 13  | Bund and<br>Taikoo Li<br>View |  |
|                   | Specialty Suite           | 106.5      | 3   |                               |  |
|                   | New Bund Suite            | 227        | 1   |                               |  |