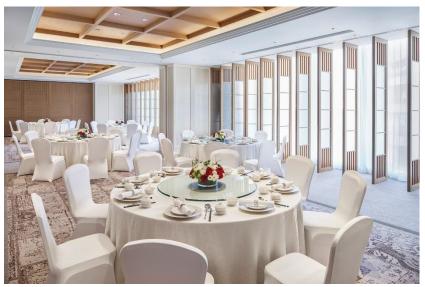

#### Level 3 - Ballrooms

1,600 sqm Oriental Grand Ballroom

1,000 sqm Qiantan Ballroom

#### Level 3 - Function Rooms

3,000 sqm outdoor event space - Qyard

# Capacity of Ballrooms and Function Rooms

| Venue                          |              | Area  | Capacity  |         |         |           |       |      | Dimensions         | Ceiling Height |
|--------------------------------|--------------|-------|-----------|---------|---------|-----------|-------|------|--------------------|----------------|
| English Name                   | Chinese Name | (sqm) | Reception | Theatre | Banquet | Classroom | Board | Sofa | Length * Width (m) | (m)            |
| Level 3                        |              |       |           |         |         |           |       |      | -                  |                |
| Oriental Grand Ballroom        | 东方大宴会厅       | 1,600 | 1,500     | 1,500   | 900     | 800       | 400   |      | 64 x 25            | 8              |
| Oriental Pre-function A        | 东方序厅A        | 225   | 200       | 200     | 110     |           |       |      | 9 x 25             | 8              |
| Oriental Grand Ballroom 1      | 东方大宴会厅1      | 475   | 450       | 450     | 220     | 200       | 100   |      | 19 x 25            | 8              |
| Oriental Grand Ballroom 2      | 东方大宴会厅 2     | 475   | 450       | 450     | 220     | 200       | 100   |      | 19 x 25            | 8              |
| Oriental Grand Ballroom 3      | 东方大宴会厅3      | 425   | 400       | 400     | 200     | 180       | 90    |      | 17 x 25            | 8              |
| Oriental Pre-function B        | 东方序厅B        | 350   | 300       |         |         |           |       |      | 70 x 5             | 8              |
|                                | ·            |       |           |         |         |           |       |      |                    |                |
| Qiantan Ballroom               | 前滩宴会厅        | 1,000 | 800       | 800     | 450     | 400       | 200   |      | 40 x 25            | 8              |
| Qiantan Pre-function A         | 前滩序厅A        | 200   | 120       | 120     | 80      |           |       |      | 8 x 25             | 8              |
| Qiantan Ballroom 1             | 前滩宴会厅1       | 400   | 300       | 300     | 200     | 150       | 100   |      | 16 x 25            | 8              |
| Qiantan Ballroom 2             | 前滩宴会厅 2      | 400   | 300       | 300     | 200     | 150       | 100   |      | 16 x 25            | 8              |
| Qiantan Pre-function B         | 前滩序厅B        | 200   | 180       |         |         |           |       | %    | 40 x 5             | 8              |
|                                |              |       |           |         |         |           |       |      |                    |                |
| Foyer                          | 门厅           | 620   | 580       |         |         |           |       |      | 11.2 x 54.8        | 8              |
|                                |              |       |           |         |         |           |       |      |                    |                |
| VIP Room 1                     | 尊颐厅          | 69    |           |         |         |           |       | 16   | 8.2 x 8.4          | 3              |
| VIP Room 2                     | 百合厅          | 66    |           |         | 20      |           |       | 16   | 8.8 x 7.5          | 3              |
|                                |              |       |           |         |         |           |       |      |                    |                |
| Willow + Tung + Banyan + VIP 2 | 柳+桐+榕+百合     | 328   | 250       | 250     | 170     | 150       |       |      | 36.3 x (7.5~11)    | 3              |
| Willow                         | 柳            | 150   | 120       | 120     | 70      | 60        | 54    | 36   | 13.7 x 11          | 3              |
| Tung                           | 桐            | 66    | 56        | 56      | 40      | 30        | 24    | 16   | 8.8 x 7.5          | 3              |
| Banyan                         | 榕            | 66    | 56        | 56      | 40      | 30        | 24    | 16   | 8.8 x 7.5          | 3              |
| Prune + Laurel + Cypress       | 梅+桂+柏        | 198   | 160       | 160     | 120     | 90        |       |      | 26.4 x 7.5         | 3              |
| Prune                          | 梅            | 66    | 56        | 56      | 40      | 30        | 24    | 16   | 8.8 x 7.5          | 3              |
| Laurel                         | 桂            | 66    | 56        | 56      | 40      | 30        | 24    | 16   | 8.8 x 7.5          | 3              |
| Cypress                        | 柏            | 66    | 56        | 56      | 40      | 30        | 24    | 16   | 8.8 x 7.5          | 3              |
| Level 5                        |              |       |           |         |         |           |       |      |                    |                |
| Pine                           | 松            | 90    |           |         |         |           | 30    |      | 12 x 7.4           | 3              |
| Level 7                        |              |       |           |         |         |           |       |      |                    |                |
| Qyard A                        | 浅氧花园 A       | 380   | 200       | 200     |         |           |       |      | 32.5 x 16          |                |
| Qyard B                        | 浅氧花园 B       | 880   | 400       | 400     |         |           |       |      | 41.8 x 23.1        |                |