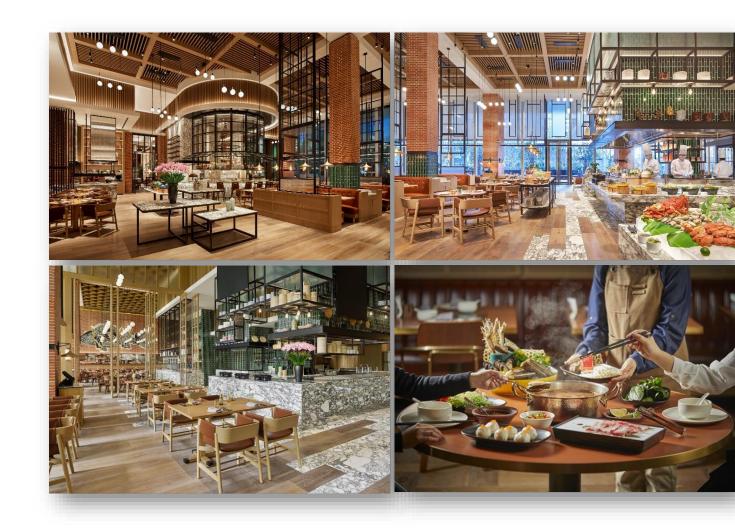

#### Level 1 - All Day Dining

#### QT Kitchen

Hotel's all day dining restaurant brings together multiple open kitchens that serve a selection of international cuisines. The dedicated area 'Boil' allows guests to enjoy sea food hot pot.

No. of seats: 213

• Main dining area: 131

• Hot pot: 58

• Private dining room: 24