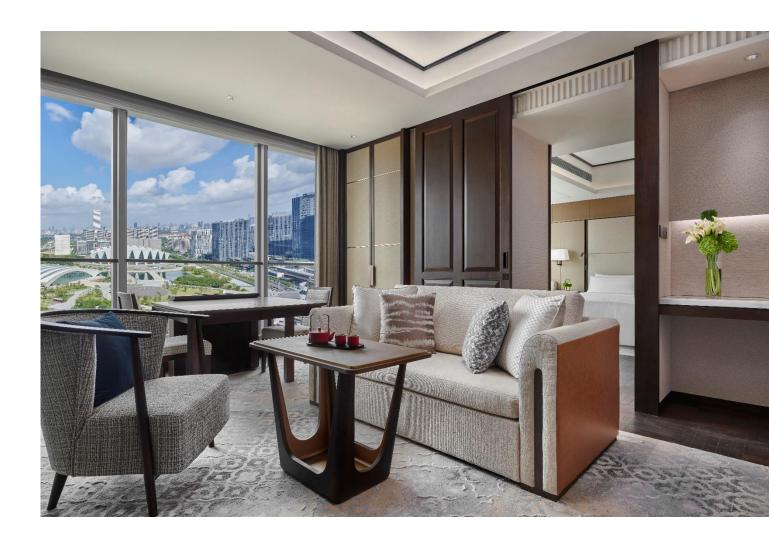

## **Guestroom Overview**

| Room class        | Category                  | Size (sqm) | Qty | Orientation                   |  |
|-------------------|---------------------------|------------|-----|-------------------------------|--|
| Standard<br>Rooms | Deluxe Room               | 35         | 55  | City View                     |  |
|                   | Deluxe Bund View<br>Room  | 35         | 268 | Bund and<br>Taikoo Li View    |  |
|                   | Executive Room            | 45         | 135 | City View                     |  |
| Horizon Club      | Horizon Club Room         | 45         | 36  | City View                     |  |
|                   | Horizon Club Premier      | 51         | 37  | City View                     |  |
| Suites            | Executive Bund View Suite | 68         | 37  | Dundand                       |  |
|                   | Deluxe Suite              | 71         | 13  | Bund and<br>Taikoo Li<br>View |  |
|                   | Specialty Suite           | 106.5      | 3   |                               |  |
|                   | New Bund Suite            | 227        | 1   |                               |  |