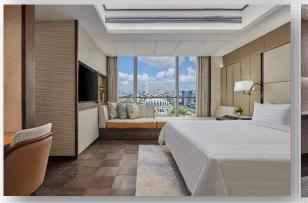

#### Level 8-28 - Guestrooms

Total Guestrooms: <u>585</u>

• Regular Room: 458 (78%)

• Club Room: 73 (13%)

• Suites: 54 (9%)

• Twin: 196

• King: 389 (incl.56 Convertible King)

## **Guestroom Overview**

| Room class        | Category                  | Size (sqm) | Qty | Orientation                   |  |
|-------------------|---------------------------|------------|-----|-------------------------------|--|
| Standard<br>Rooms | Deluxe Room               | 35         | 55  | City View                     |  |
|                   | Deluxe Bund View<br>Room  | 35         | 268 | Bund and<br>Taikoo Li View    |  |
|                   | Executive Room            | 45         | 135 | City View                     |  |
| Horizon Club      | Horizon Club Room         | 45         | 36  | City View                     |  |
|                   | Horizon Club Premier      | 51         | 37  | City View                     |  |
| Suites            | Executive Bund View Suite | 68         | 37  | Dundand                       |  |
|                   | Deluxe Suite              | 71         | 13  | Bund and<br>Taikoo Li<br>View |  |
|                   | Specialty Suite           | 106.5      | 3   |                               |  |
|                   | New Bund Suite            | 227        | 1   |                               |  |