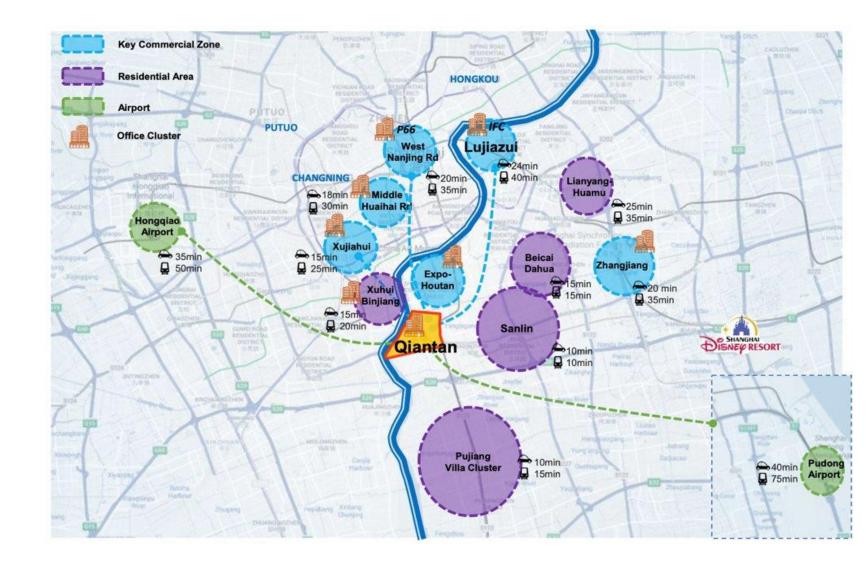

# **Location Overview**

## **About Qiantan**

- World-Class CBD area
- "Second Lujiazui"
- Eco-International Urban Community

### Surroundings

- Oriental Sports Center 0.4km
- Houtan (Expo) 5km
- Xuhui Riverside 5km
- Sanlin Pond Ancient Town 4km
- Sanlin Valley (under development) 0.9km