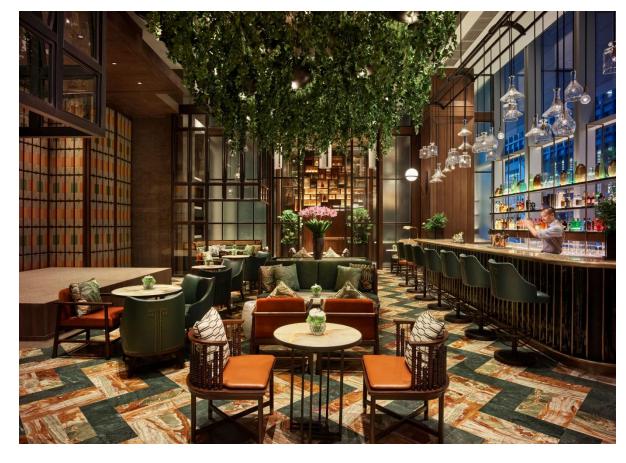

# Level 1 - Lobby

Reception Centerpiece The Library

#### Level 1 - Lobby Lounge

#### **QT** Lounge

A unique public area with multiple food and beverage sections, including the tea bar, GreenT and the coffee bar, Stir & Sip. Guests can enjoy tea and coffee of their choice with delicate homemade pastries. Magnolia, the inhouse floral shop, is also a place for seasonal fresh fruits and festive hampers.