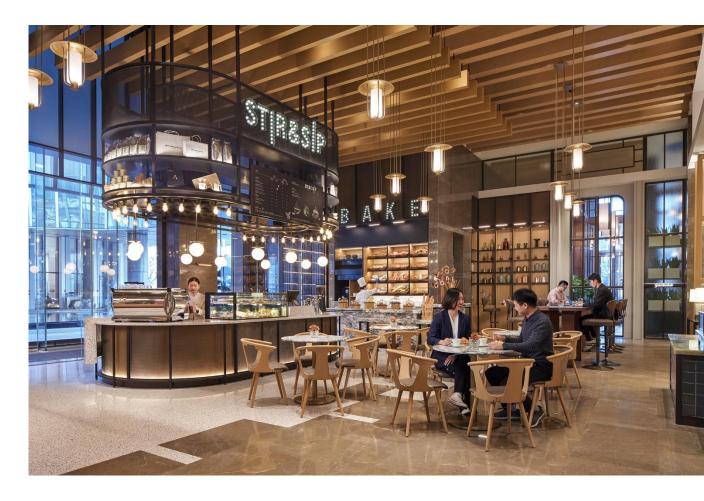

#### Level 1 - Coffee Corner

#### Stir & Sip

Island Coffee bar with our uniquely sourced coffee beans brewed a la minute by in house barista and best enjoyed with our home- made pastries.