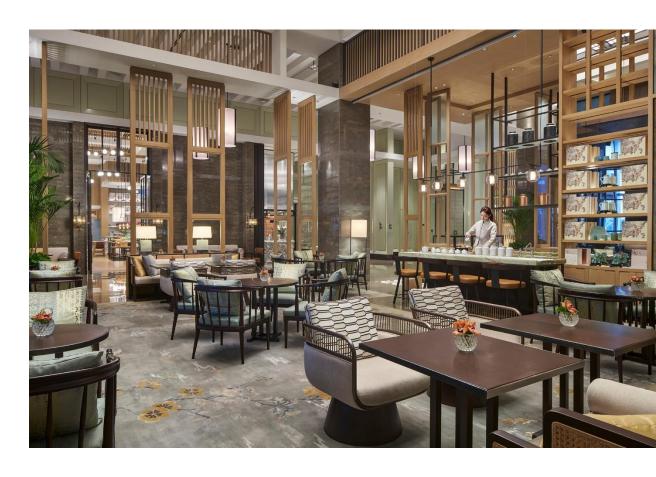

#### **QT** Lounge

A unique public area with multiple food and beverage sections, including the tea bar, GreenT and the coffee bar, Stir & Sip. Guests can enjoy tea and coffee of their choice with delicate homemade pastries. Magnolia, the inhouse floral shop, is also a place for seasonal fresh fruits and festive hampers.