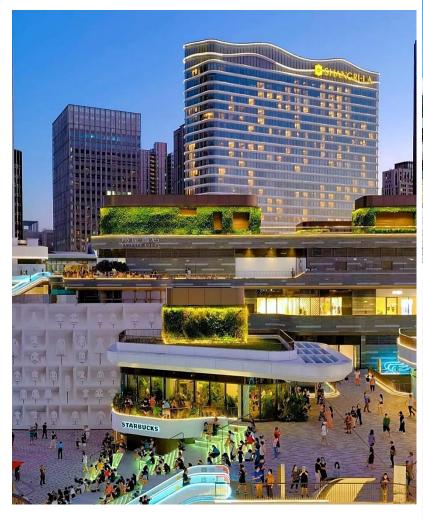

# **Hotel Overview**

#### **Hotel Overview**

8-28F Guestrooms

7F Chinese Restaurant, Horizon Club Lounge, Outdoor Event Space

3F Ballroom & Function Rooms

2F GYM & Multi-purpose Studio Roooms

1F Lobby, All Day Dining Restaurant, Bar, SPA, Swimming Pool