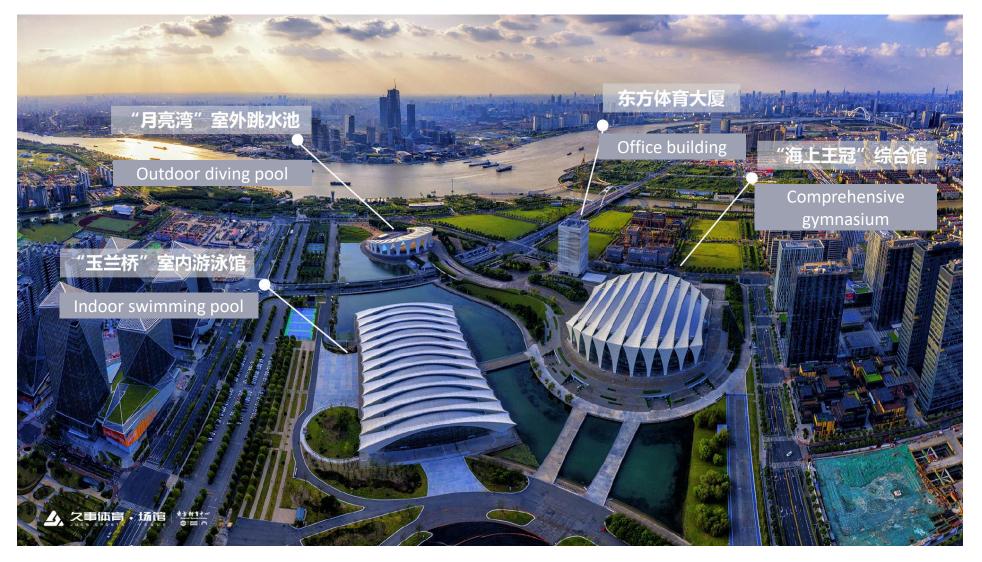

### Surroundings

- Oriental Sports Center 0.4km
- Houtan (Expo) 5km
- Xuhui Riverside 5km
- Sanlin Pond Ancient Town 4km
- Sanlin Valley (under development) 0.9km

#### **Oriental Sports Center**

Sports events | Public fitness activities | Exhibitions | Performances