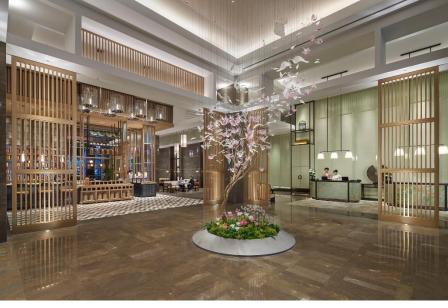

#### Level 1 - Lobby Lounge

#### **QT** Lounge

A unique public area with multiple food and beverage sections, including the tea bar, GreenT and the coffee bar, Stir & Sip. Guests can enjoy tea and coffee of their choice with delicate homemade pastries. Magnolia, the inhouse floral shop, is also a place for seasonal fresh fruits and festive hampers.