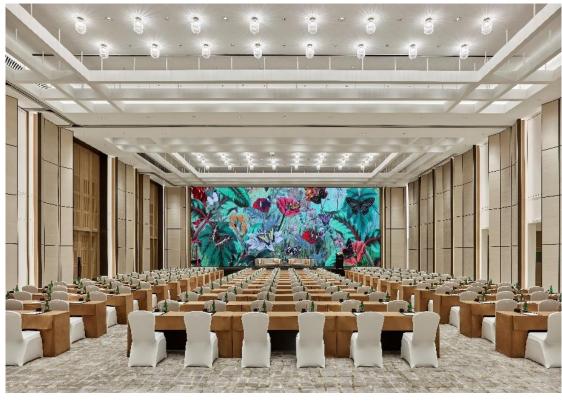

#### Level 3 - Function Rooms

3,000 sqm outdoor event space - Qyard

# Capacity of Ballrooms and Function Rooms

| Venue                          |              | Area  | Capacity  |         |         |           |       |      | Dimensions         | Ceiling Height |
|--------------------------------|--------------|-------|-----------|---------|---------|-----------|-------|------|--------------------|----------------|
| English Name                   | Chinese Name | (sqm) | Reception | Theatre | Banquet | Classroom | Board | Sofa | Length * Width (m) | (m)            |
| Level 3                        |              |       |           |         |         |           |       |      | -                  |                |
| Oriental Grand Ballroom        | 东方大宴会厅       | 1,600 | 1,500     | 1,500   | 900     | 800       | 400   |      | 64 x 25            | 8              |
| Oriental Pre-function A        | 东方序厅A        | 225   | 200       | 200     | 110     |           |       |      | 9 x 25             | 8              |
| Oriental Grand Ballroom 1      | 东方大宴会厅1      | 475   | 450       | 450     | 220     | 200       | 100   |      | 19 x 25            | 8              |
| Oriental Grand Ballroom 2      | 东方大宴会厅 2     | 475   | 450       | 450     | 220     | 200       | 100   |      | 19 x 25            | 8              |
| Oriental Grand Ballroom 3      | 东方大宴会厅3      | 425   | 400       | 400     | 200     | 180       | 90    |      | 17 x 25            | 8              |
| Oriental Pre-function B        | 东方序厅B        | 350   | 300       |         |         |           |       |      | 70 x 5             | 8              |
|                                | ·            |       |           |         |         |           |       |      |                    |                |
| Qiantan Ballroom               | 前滩宴会厅        | 1,000 | 800       | 800     | 450     | 400       | 200   |      | 40 x 25            | 8              |
| Qiantan Pre-function A         | 前滩序厅A        | 200   | 120       | 120     | 80      |           |       |      | 8 x 25             | 8              |
| Qiantan Ballroom 1             | 前滩宴会厅1       | 400   | 300       | 300     | 200     | 150       | 100   |      | 16 x 25            | 8              |
| Qiantan Ballroom 2             | 前滩宴会厅 2      | 400   | 300       | 300     | 200     | 150       | 100   |      | 16 x 25            | 8              |
| Qiantan Pre-function B         | 前滩序厅B        | 200   | 180       |         |         |           |       | %    | 40 x 5             | 8              |
|                                |              |       |           |         |         |           |       |      |                    |                |
| Foyer                          | 门厅           | 620   | 580       |         |         |           |       |      | 11.2 x 54.8        | 8              |
|                                |              |       |           |         |         |           |       |      |                    |                |
| VIP Room 1                     | 尊颐厅          | 69    |           |         |         |           |       | 16   | 8.2 x 8.4          | 3              |
| VIP Room 2                     | 百合厅          | 66    |           |         | 20      |           |       | 16   | 8.8 x 7.5          | 3              |
|                                |              |       |           |         |         |           |       |      |                    |                |
| Willow + Tung + Banyan + VIP 2 | 柳+桐+榕+百合     | 328   | 250       | 250     | 170     | 150       |       |      | 36.3 x (7.5~11)    | 3              |
| Willow                         | 柳            | 150   | 120       | 120     | 70      | 60        | 54    | 36   | 13.7 x 11          | 3              |
| Tung                           | 桐            | 66    | 56        | 56      | 40      | 30        | 24    | 16   | 8.8 x 7.5          | 3              |
| Banyan                         | 榕            | 66    | 56        | 56      | 40      | 30        | 24    | 16   | 8.8 x 7.5          | 3              |
| Prune + Laurel + Cypress       | 梅+桂+柏        | 198   | 160       | 160     | 120     | 90        |       |      | 26.4 x 7.5         | 3              |
| Prune                          | 梅            | 66    | 56        | 56      | 40      | 30        | 24    | 16   | 8.8 x 7.5          | 3              |
| Laurel                         | 桂            | 66    | 56        | 56      | 40      | 30        | 24    | 16   | 8.8 x 7.5          | 3              |
| Cypress                        | 柏            | 66    | 56        | 56      | 40      | 30        | 24    | 16   | 8.8 x 7.5          | 3              |
| Level 5                        |              |       |           |         |         |           |       |      |                    |                |
| Pine                           | 松            | 90    |           |         |         |           | 30    |      | 12 x 7.4           | 3              |
| Level 7                        |              |       |           |         |         |           |       |      |                    |                |
| Qyard A                        | 浅氧花园 A       | 380   | 200       | 200     |         |           |       |      | 32.5 x 16          |                |
| Qyard B                        | 浅氧花园 B       | 880   | 400       | 400     |         |           |       |      | 41.8 x 23.1        |                |