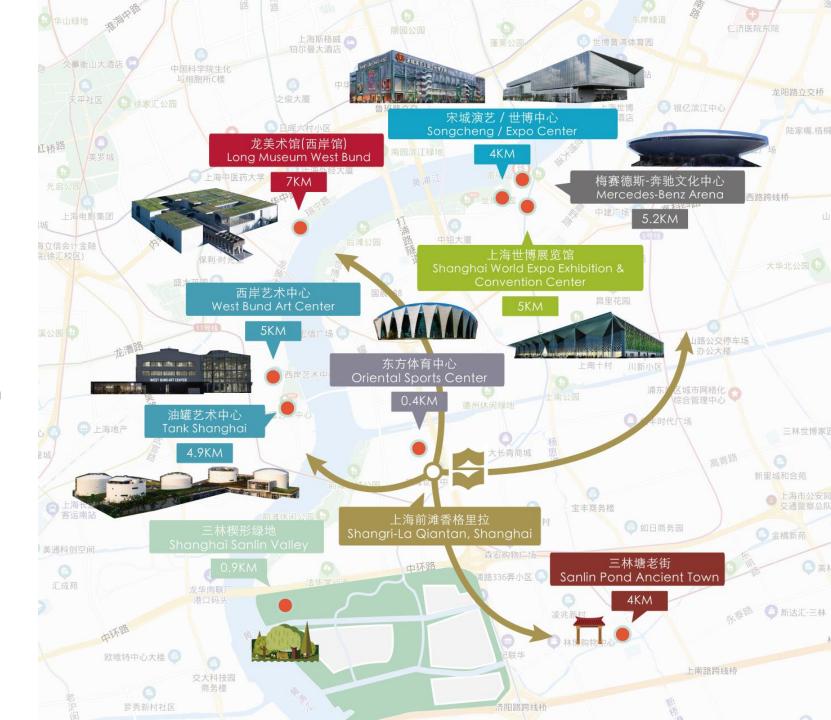

### Surroundings

- Oriental Sports Center 0.4km
- Houtan (Expo) 5km
- Xuhui Riverside 5km
- Sanlin Pond Ancient Town 4km
- Sanlin Valley (under development) 0.9km

#### **Oriental Sports Center**

Sports events | Public fitness activities | Exhibitions | Performances

## Shanghai Songcheng

Interactive activities | Theme blocks | Cosplay | Theaters & shows

#### Sanlin Pond Ancient Town

## West Bund Art Center

# Tank Shanghai