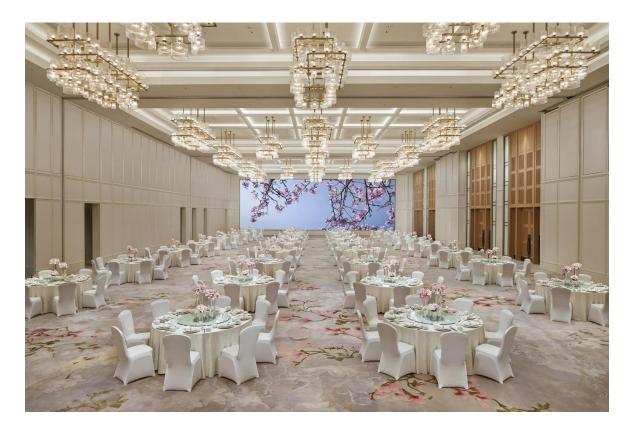

#### Level 3 - Ballrooms

1,600 sqm Oriental Grand Ballroom

1,000 sqm Qiantan Ballroom

# Capacity of Ballrooms and Function Rooms

| Venue                          |              | Area  | Capacity  |         |         |           |       |      | Dimensions         | Ceiling Height |
|--------------------------------|--------------|-------|-----------|---------|---------|-----------|-------|------|--------------------|----------------|
| English Name                   | Chinese Name | (sqm) | Reception | Theatre | Banquet | Classroom | Board | Sofa | Length * Width (m) | (m)            |
| Level 3                        |              |       |           |         |         |           |       |      | -                  |                |
| Oriental Grand Ballroom        | 东方大宴会厅       | 1,600 | 1,500     | 1,500   | 900     | 800       | 400   |      | 64 x 25            | 8              |
| Oriental Pre-function A        | 东方序厅A        | 225   | 200       | 200     | 110     |           |       |      | 9 x 25             | 8              |
| Oriental Grand Ballroom 1      | 东方大宴会厅1      | 475   | 450       | 450     | 220     | 200       | 100   |      | 19 x 25            | 8              |
| Oriental Grand Ballroom 2      | 东方大宴会厅 2     | 475   | 450       | 450     | 220     | 200       | 100   |      | 19 x 25            | 8              |
| Oriental Grand Ballroom 3      | 东方大宴会厅3      | 425   | 400       | 400     | 200     | 180       | 90    |      | 17 x 25            | 8              |
| Oriental Pre-function B        | 东方序厅B        | 350   | 300       |         |         |           |       |      | 70 x 5             | 8              |
|                                | ·            |       |           |         |         |           |       |      |                    |                |
| Qiantan Ballroom               | 前滩宴会厅        | 1,000 | 800       | 800     | 450     | 400       | 200   |      | 40 x 25            | 8              |
| Qiantan Pre-function A         | 前滩序厅A        | 200   | 120       | 120     | 80      |           |       |      | 8 x 25             | 8              |
| Qiantan Ballroom 1             | 前滩宴会厅1       | 400   | 300       | 300     | 200     | 150       | 100   |      | 16 x 25            | 8              |
| Qiantan Ballroom 2             | 前滩宴会厅 2      | 400   | 300       | 300     | 200     | 150       | 100   |      | 16 x 25            | 8              |
| Qiantan Pre-function B         | 前滩序厅B        | 200   | 180       |         |         |           |       | %    | 40 x 5             | 8              |
|                                |              |       |           |         |         |           |       |      |                    |                |
| Foyer                          | 门厅           | 620   | 580       |         |         |           |       |      | 11.2 x 54.8        | 8              |
|                                |              |       |           |         |         |           |       |      |                    |                |
| VIP Room 1                     | 尊颐厅          | 69    |           |         |         |           |       | 16   | 8.2 x 8.4          | 3              |
| VIP Room 2                     | 百合厅          | 66    |           |         | 20      |           |       | 16   | 8.8 x 7.5          | 3              |
|                                |              |       |           |         |         |           |       |      |                    |                |
| Willow + Tung + Banyan + VIP 2 | 柳+桐+榕+百合     | 328   | 250       | 250     | 170     | 150       |       |      | 36.3 x (7.5~11)    | 3              |
| Willow                         | 柳            | 150   | 120       | 120     | 70      | 60        | 54    | 36   | 13.7 x 11          | 3              |
| Tung                           | 桐            | 66    | 56        | 56      | 40      | 30        | 24    | 16   | 8.8 x 7.5          | 3              |
| Banyan                         | 榕            | 66    | 56        | 56      | 40      | 30        | 24    | 16   | 8.8 x 7.5          | 3              |
| Prune + Laurel + Cypress       | 梅+桂+柏        | 198   | 160       | 160     | 120     | 90        |       |      | 26.4 x 7.5         | 3              |
| Prune                          | 梅            | 66    | 56        | 56      | 40      | 30        | 24    | 16   | 8.8 x 7.5          | 3              |
| Laurel                         | 桂            | 66    | 56        | 56      | 40      | 30        | 24    | 16   | 8.8 x 7.5          | 3              |
| Cypress                        | 柏            | 66    | 56        | 56      | 40      | 30        | 24    | 16   | 8.8 x 7.5          | 3              |
| Level 5                        |              |       |           |         |         |           |       |      |                    |                |
| Pine                           | 松            | 90    |           |         |         |           | 30    |      | 12 x 7.4           | 3              |
| Level 7                        |              |       |           |         |         |           |       |      |                    |                |
| Qyard A                        | 浅氧花园 A       | 380   | 200       | 200     |         |           |       |      | 32.5 x 16          |                |
| Qyard B                        | 浅氧花园 B       | 880   | 400       | 400     |         |           |       |      | 41.8 x 23.1        |                |