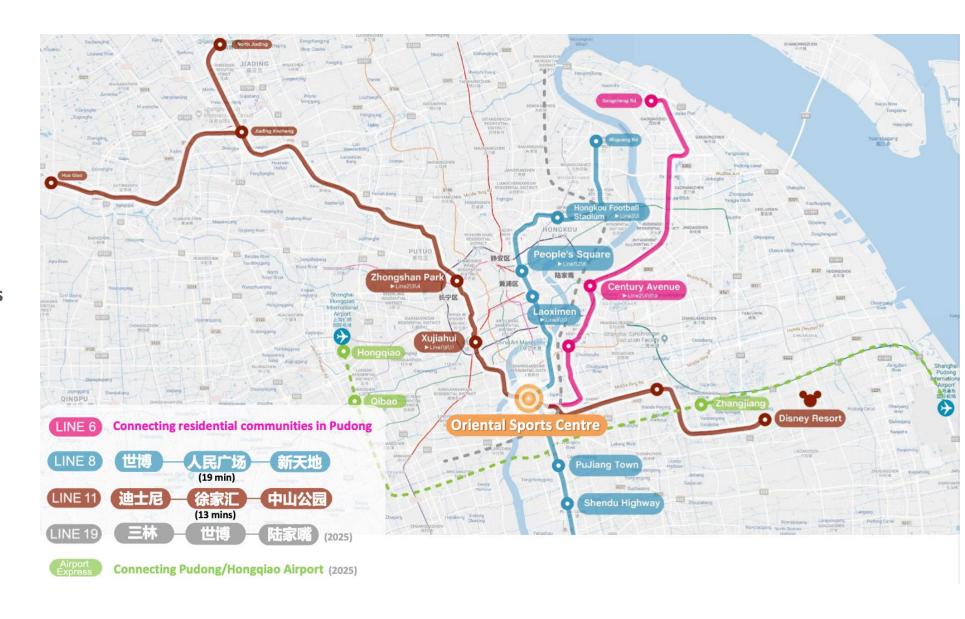

# Transportation

- Easy connections to major destination with 3 MTR lines (Line 6/8/11)
- Line 19 and Airport Express are under the construction