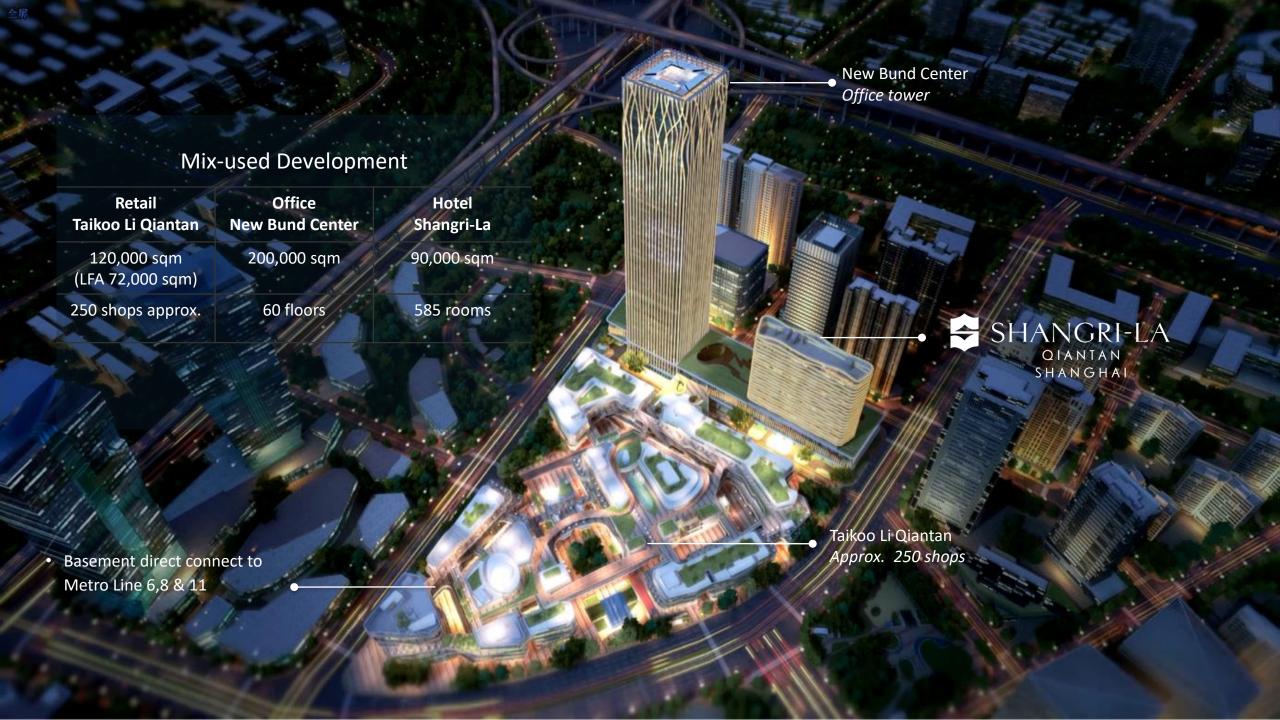

# About New Bund International Business District

Stonehouse Woodhouse Scenic Bridge

#### 250+ Premium Retail Brands

• Total Guest Rooms: <u>585</u>

• Total Floors: 28

• Height: <u>99m</u>

• Total GFA (Above Ground): <u>53,550 m</u><sup>2</sup>

• Opening Date: October 27, 2021

No 4F, 14F & 24F