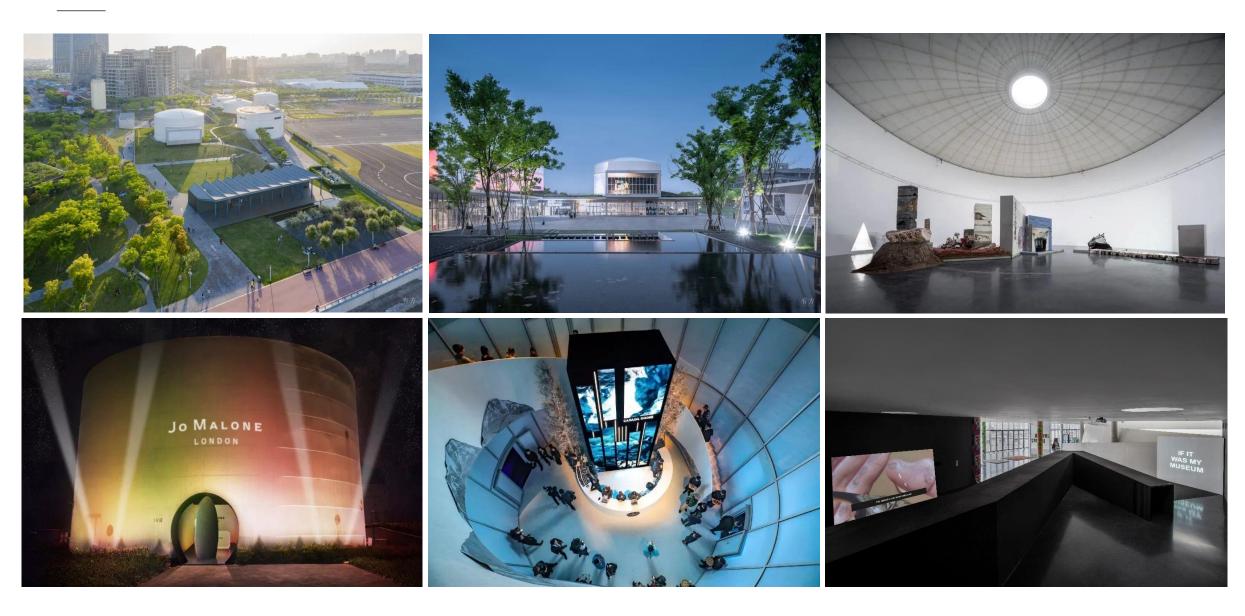

# **Location Overview**

## **About Qiantan**

- World-Class CBD area
- "Second Lujiazui"
- Eco-International Urban Community



# Transportation

- Easy connections to major destination with 3 MTR lines (Line 6/8/11)
- Line 19 and Airport Express are under the construction



### Surroundings

- Oriental Sports Center 0.4km
- Houtan (Expo) 5km
- Xuhui Riverside 5km
- Sanlin Pond Ancient Town 4km
- Sanlin Valley (under development) 0.9km



#### **Oriental Sports Center**



Sports events | Public fitness activities | Exhibitions | Performances

## Shanghai Songcheng



Interactive activities | Theme blocks | Cosplay | Theaters & shows

#### Sanlin Pond Ancient Town











## West Bund Art Center









# Tank Shanghai



# About New Bund International Business District









Stonehouse Woodhouse Scenic Bridge

#### 250+ Premium Retail Brands









#### **Outdoor Recreation Facilities**

- Qiantan Riverside Park
- Qiantan Youcheng Park
- New Bund Sports Club









# **Hotel Overview**

#### **Hotel Overview**

8-28F Guestrooms

7F Chinese Restaurant, Horizon Club Lounge, Outdoor Event Space

3F Ballroom & Function Rooms

2F GYM & Multi-purpose Studio Roooms

1F Lobby, All Day Dining Restaurant, Bar, SPA, Swimming Pool



• Total Guest Rooms: <u>585</u>

• Total Floors: 28

• Height: <u>99m</u>

• Total GFA (Above Ground): <u>53,550 m</u><sup>2</sup>

• Opening Date: October 27, 2021

No 4F, 14F & 24F

# Level 1 - Lobby







Reception Centerpiece The Library

#### Level 1 - Lobby Lounge

#### **