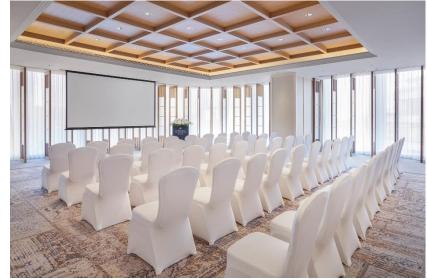

#### Level 3 - Ballrooms

1,600 sqm Oriental Grand Ballroom

1,000 sqm Qiantan Ballroom

#### Level 3 - Function Rooms

3,000 sqm outdoor event space - Qyard

# Capacity of Ballrooms and Function Rooms

| Venue                          |              | Area  | Capacity  |         |         |           |       |      | Dimensions         | Ceiling Height |
|--------------------------------|--------------|-------|-----------|---------|---------|-----------|-------|------|--------------------|----------------|
| English Name                   | Chinese Name | (sqm) | Reception | Theatre | Banquet | Classroom | Board | Sofa | Length * Width (m) | (m)            |
| Level 3                        |              |       |           |         |         |           |       |      | -                  |                |
| Oriental Grand Ballroom        | 东方大宴会厅       | 1,600 | 1,500     | 1,500   | 900     | 800       | 400   |      | 64 x 25            | 8              |
| Oriental Pre-function A        | 东方序厅A        | 225   | 200       | 200     | 110     |           |       |      | 9 x 25             | 8              |
| Oriental Grand Ballroom 1      | 东方大宴会厅1      | 475   | 450       | 450     | 220     | 200       | 100   |      | 19 x 25            | 8              |
| Oriental Grand Ballroom 2      | 东方大宴会厅 2     | 475   | 450       | 450     | 220     | 200       | 100   |      | 19 x 25            | 8              |
| Oriental Grand Ballroom 3      | 东方大宴会厅3      | 425   | 400       | 400     | 200     | 180       | 90    |      | 17 x 25            | 8              |
| Oriental Pre-function B        | 东方序厅B        | 350   | 300       |         |         |           |       |      | 70 x 5             | 8              |
|                                | ·            |       |           |         |         |           |       |      |                    |                |
| Qiantan Ballroom               | 前滩宴会厅        | 1,000 | 800       | 800     | 450     | 400       | 200   |      | 40 x 25            | 8              |
| Qiantan Pre-function A         | 前滩序厅A        | 200   | 120       | 120     | 80      |           |       |      | 8 x 25             | 8              |
| Qiantan Ballroom 1             | 前滩宴会厅1       | 400   | 300       | 300     | 200     | 150       | 100   |      | 16 x 25            | 8              |
| Qiantan Ballroom 2             | 前滩宴会厅 2      | 400   | 300       | 300     | 200     | 150       | 100   |      | 16 x 25            | 8              |
| Qiantan Pre-function B         | 前滩序厅B        | 200   | 180       |         |         |           |       | %    | 40 x 5             | 8              |
|                                |              |       |           |         |         |           |       |      |                    |                |
| Foyer                          | 门厅           | 620   | 580       |         |         |           |       |      | 11.2 x 54.8        | 8              |
|                                |              |       |           |         |         |           |       |      |                    |                |
| VIP Room 1                     | 尊颐厅          | 69    |           |         |         |           |       | 16   | 8.2 x 8.4          | 3              |
| VIP Room 2                     | 百合厅          | 66    |           |         | 20      |           |       | 16   | 8.8 x 7.5          | 3              |
|                                |              |       |           |         |         |           |       |      |                    |                |
| Willow + Tung + Banyan + VIP 2 | 柳+桐+榕+百合     | 328   | 250       | 250     | 170     | 150       |       |      | 36.3 x (7.5~11)    | 3              |
| Willow                         | 柳            | 150   | 120       | 120     | 70      | 60        | 54    | 36   | 13.7 x 11          | 3              |
| Tung                           | 桐            | 66    | 56        | 56      | 40      | 30        | 24    | 16   | 8.8 x 7.5          | 3              |
| Banyan                         | 榕            | 66    | 56        | 56      | 40      | 30        | 24    | 16   | 8.8 x 7.5          | 3              |
| Prune + Laurel + Cypress       | 梅+桂+柏        | 198   | 160       | 160     | 120     | 90        |       |      | 26.4 x 7.5         | 3              |
| Prune                          | 梅            | 66    | 56        | 56      | 40      | 30        | 24    | 16   | 8.8 x 7.5          | 3              |
| Laurel                         | 桂            | 66    | 56        | 56      | 40      | 30        | 24    | 16   | 8.8 x 7.5          | 3              |
| Cypress                        | 柏            | 66    | 56        | 56      | 40      | 30        | 24    | 16   | 8.8 x 7.5          | 3              |
| Level 5                        |              |       |           |         |         |           |       |      |                    |                |
| Pine                           | 松            | 90    |           |         |         |           | 30    |      | 12 x 7.4           | 3              |
| Level 7                        |              |       |           |         |         |           |       |      |                    |                |
| Qyard A                        | 浅氧花园 A       | 380   | 200       | 200     |         |           |       |      | 32.5 x 16          |                |
| Qyard B                        | 浅氧花园 B       | 880   | 400       | 400     |         |           |       |      | 41.8 x 23.1        |                |