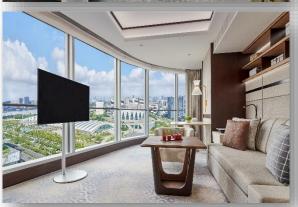

#### Level 8-28 - Guestrooms

Total Guestrooms: <u>585</u>

• Regular Room: 458 (78%)

• Club Room: 73 (13%)

• Suites: 54 (9%)

• Twin: 196

• King: 389 (incl.56 Convertible King)

## **Guestroom Overview**

| Room class        | Category                  | Size (sqm) | Qty | Orientation                   |  |
|-------------------|---------------------------|------------|-----|-------------------------------|--|
| Standard<br>Rooms | Deluxe Room               | 35         | 55  | City View                     |  |
|                   | Deluxe Bund View<br>Room  | 35         | 268 | Bund and<br>Taikoo Li View    |  |
|                   | Executive Room            | 45         | 135 | City View                     |  |
| Horizon Club      | Horizon Club Room         | 45         | 36  | City View                     |  |
|                   | Horizon Club Premier      | 51         | 37  | City View                     |  |
| Suites            | Executive Bund View Suite | 68         | 37  | Dundand                       |  |
|                   | Deluxe Suite              | 71         | 13  | Bund and<br>Taikoo Li<br>View |  |
|                   | Specialty Suite           | 106.5      | 3   |                               |  |
|                   | New Bund Suite            | 227        | 1   |                               |  |