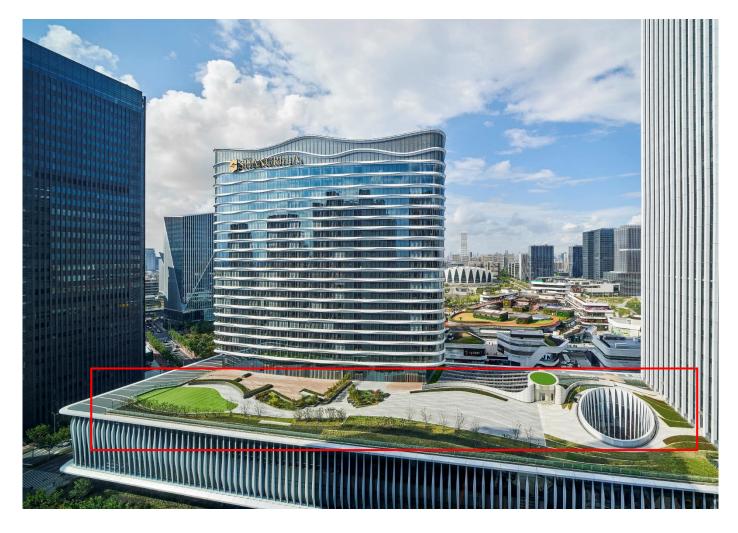

#### **Hotel Overview**

8-28F Guestrooms

7F Chinese Restaurant, Horizon Club Lounge, Outdoor Event Space

3F Ballroom & Function Rooms

2F GYM & Multi-purpose Studio Roooms

1F Lobby, All Day Dining Restaurant, Bar, SPA, Swimming Pool

• Total Guest Rooms: <u>585</u>

• Total Floors: 28

• Height: <u>99m</u>

• Total GFA (Above Ground): <u>53,550 m</u><sup>2</sup>

• Opening Date: October 27, 2021

No 4F, 14F & 24F

#### Level 3 - Function Rooms

3,000 sqm outdoor event space - Qyard